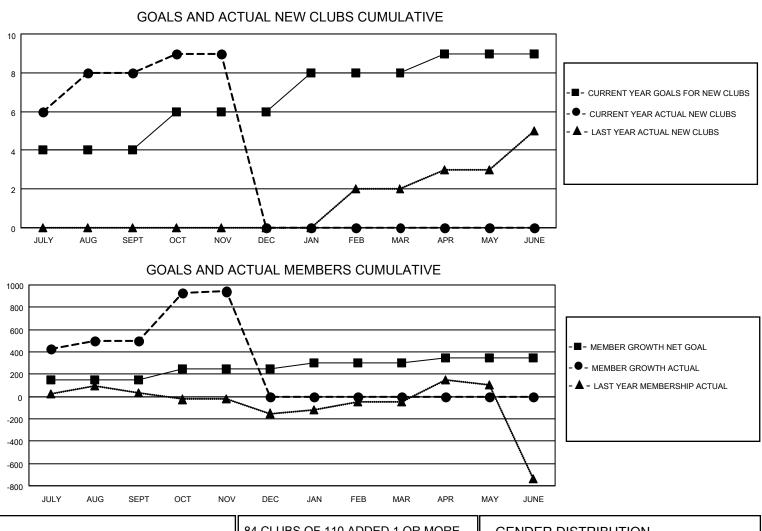

## LOCATION INDIA

District 324B1

Results as of: 11/30/2020

| Clubs                 |               |           |               | Members               |                          |                         |                                                    |  |
|-----------------------|---------------|-----------|---------------|-----------------------|--------------------------|-------------------------|----------------------------------------------------|--|
| RESULTS FOR 2020-2021 |               |           |               | RESULTS FOR 2020-2021 |                          |                         |                                                    |  |
| QUARTER               | NEW CLUB GOAL | NEW CLUBS | DROPPED CLUBS | QUARTER               | EMBER GROWTH NET<br>GOAL | MEMBER GROWTH<br>ACTUAL | DROPPED<br>MEMBERS ACTUAL<br>(including transfers) |  |
| JULY/AUG/SEPT         | 4             | 8         | 0             | JULY/AUG/SEPT         | 150                      | 736                     | 86                                                 |  |
| OCT/NOV/DEC           | 2             | 1         | 0             | OCT/NOV/DEC           | 100                      | 652                     | 19                                                 |  |
| JAN/FEB/MAR           | 2             | 0         | 0             | JAN/FEB/MAR           | 50                       | 0                       | 0                                                  |  |
| APR/MAY/JUNE          | 1             | 0         | 0             | APR/MAY/JUNE          | 50                       | 0                       | 0                                                  |  |

| DROPPED CLUBS: 0 |     | 84 CLUBS OF 110 ADDED 1 OR MORE | GENDER DISTRIBUTION |                |       |
|------------------|-----|---------------------------------|---------------------|----------------|-------|
|                  |     | NEW MEMBERS                     | MALE 5,170 (66.52%) |                |       |
|                  |     | 1                               | FEMALE              | 2,602 (33.48%) |       |
| DROPPED MEMBERS  |     |                                 |                     |                |       |
| DECEASED         | 4   | CLICK HERE FOR CUMULATIVE       |                     |                | 4,462 |
| CLUB CANCELLED   | 0   | MEMBERSHIP DATA                 |                     |                | 0.704 |
| OTHER            | 101 |                                 |                     |                | 2,724 |
| TOTAL            | 105 |                                 | 2020                |                |       |
|                  |     |                                 | <b></b>             | _              |       |